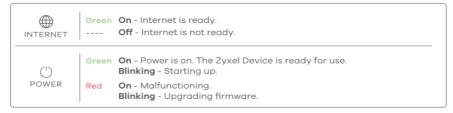

**Zyxel EX5601-T0** 

**Quick Start Guide** 

### **Cabling Setup**





- 1. Use an Ethernet cable to connect the 2.5G WAN port to the ONT
- 2. Connect a phone to the phone port using the phone cable (optional)
- 3. Connect a computer to the LAN port using an Ethernet cable (optional)
- 4. Connect the power cable to the Zyxel Device and press the power button on

#### WiFi Connection

#### **Using SSID**



The SSID and Wireless Key are on the device label.

On your device, find this SSID and enter the Wireless Key to connect.



Press the WPS button until the 2.4G and 5G LED's light up amber

Press the WPS button on the client device within 2 minutes

## **Desktop Placement**



# Wall Mounting