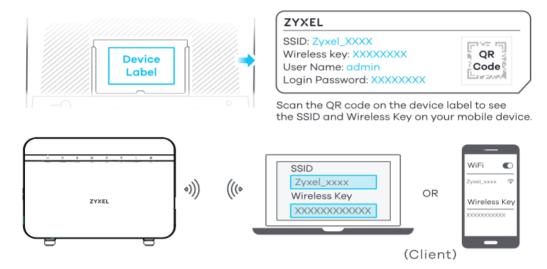

#### WiFi Connection

#### **Using SSID**

The SSID and Wireless Key are on the device label.

On your device, find this SSID and enter the Wireless Key to connect.

Press the WPS button until the 2.4G and 5G LED's light up amber