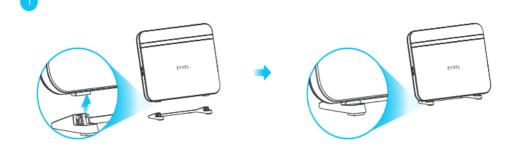

**Zyxel EX5601-T0** 

**Quick Start Guide** 

### **Cabling Setup**





- 1. Use an Ethernet cable to connect the 2.5G WAN port to the ONT
- 2. Connect a phone to the phone port using the phone cable (optional)
- 3. Connect a computer to the LAN port using an Ethernet cable (optional)
- 4. Connect the power cable to the Zyxel Device and press the power button on

#### WiFi Connection

#### **Using SSID**



The SSID and Wireless Key are on the device label.

On your device, find this SSID and enter the Wireless Key to connect.



Press the WPS button until the 2.4G and 5G LED's light up amber

Press the WPS button on the client device within 2 minutes

## **Desktop Placement**



# Wall Mounting