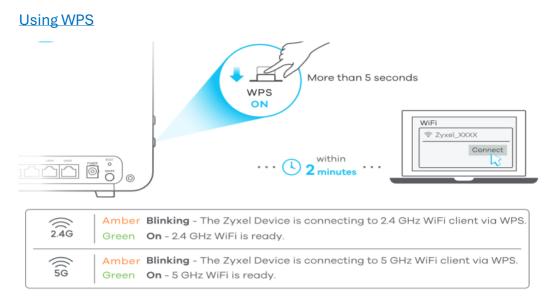

#### WiFi Connection

#### **Using SSID**

The SSID and Wireless Key are on the device label.

On your device, find this SSID and enter the Wireless Key to connect.

Press the WPS button until the 2.4G and 5G LED's light up amber

Press the WPS button on the client device within 2 minutes