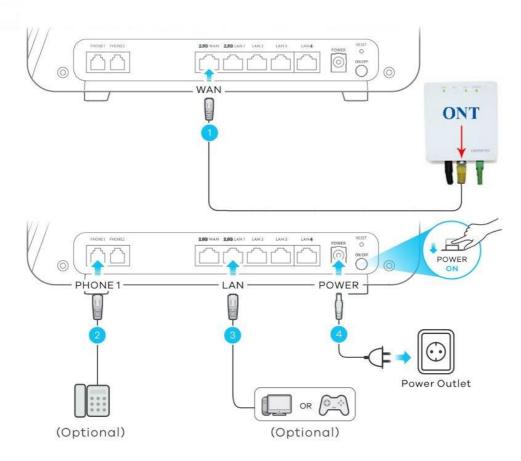

### **Cabling Setup**

- 1. Use an Ethernet cable to connect the 2.5G WAN port to the ONT
- 2. Connect a phone to the phone port using the phone cable (optional)
- 3. Connect a computer to the LAN port using an Ethernet cable (optional)
- 4. Connect the power cable to the Zyxel Device and press the power button on