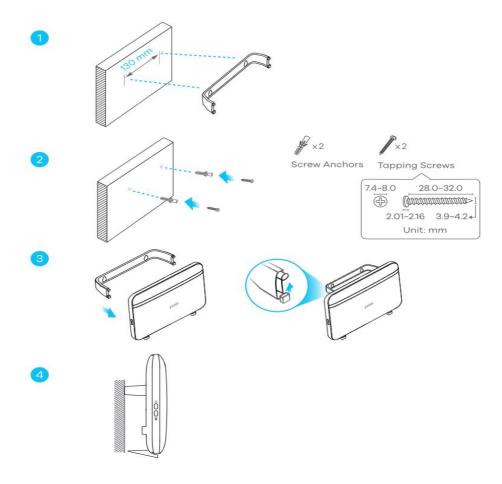

**Zyxel EX5601-T0** 

**Quick Start Guide** 

### **Cabling Setup**





- 1. Use an Ethernet cable to connect the 2.5G WAN port to the ONT
- 2. Connect a phone to the phone port using the phone cable (optional)
- 3. Connect a computer to the LAN port using an Ethernet cable (optional)
- 4. Connect the power cable to the Zyxel Device and press the power button on

#### WiFi Connection

#### **Using SSID**



The SSID and Wireless Key are on the device label.

On your device, find this SSID and enter the Wireless Key to connect.



Press the WPS button until the 2.4G and 5G LED's light up amber

Press the WPS button on the client device within 2 minutes

## **Desktop Placement**



# Wall Mounting